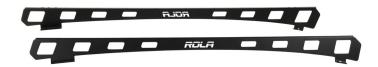

#### **KEY FEATURES**

- · Seamless design with weight reduction cut-outs
- Distributes load evenly, utilising factory anchor points / gutters
- Manufactured from Stainless Steel for light weight and durability
- Stipple powder coat finish for extra protection
- Easy to install
- Dedicated cut-outs to secure wiring
- 5 Year Warranty

### PRODUCT DETAILS:

Ridge Mount Part Number: Ridge Mount + Titan Tray Kit Part Number: Titan Tray Size: RM36808 TKRM320808 2000mm x 1200mm