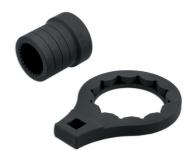

## Differential Pinion Holder & Wrench Set - for Land Rover

A splined socket and 12 point wrench designed to allow the differential pinion to be held while the pinion nut is removed or tightened.

## **Additional Information**

- 2 piece set including 1/2"D spline pinion socket with 1/2"D pinion nut wrench.
- Applications include: Range Rover (2013 2016), Range Rover Sport (2014 2016).
- Pinion Nut Wrench also suitable for Discovery (2017 2019).
- Pinion nut wrench equivalent to OEM JLR-205-994, JLR-205-996, BMW 33 5 050.
- · Refer to OEM instructions for torque setting.