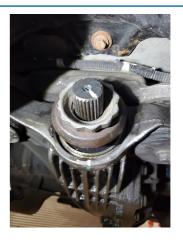

## Differential Pinion Holder & Wrench Set - for Land Rover

A splined socket and 12 point wrench designed to allow the differential pinion to be held while the pinion nut is removed or tightened.

## **Additional Information**

- 2 piece set including 1/2"D spline pinion socket with 1/2"D pinion nut wrench.
- Applications include: Range Rover (2013 2016), Range Rover Sport (2014 2016).
- Pinion Nut Wrench also suitable for Discovery (2017 2019).
- Pinion nut wrench equivalent to OEM JLR-205-994, JLR-205-996, BMW 33 5 050.
- · Refer to OEM instructions for torque setting.