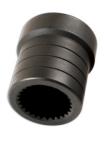

## Differential Pinion Holder & Wrench Set - for Land Rover

A splined socket and 12 point wrench designed to allow the differential pinion to be held while the pinion nut is removed or tightened.

## **Additional Information**

- 2 piece set including 1/2"D spline pinion socket with 1/2"D pinion nut wrench.
- Applications include: Range Rover (2013 2016), Range Rover Sport (2014 2016).
- Pinion Nut Wrench also suitable for Discovery (2017 2019).
- Pinion nut wrench equivalent to OEM JLR-205-994, JLR-205-996, BMW 33 5 050.
- · Refer to OEM instructions for torque setting.