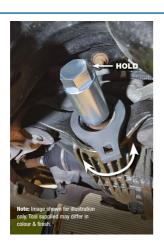

## Differential Pinion Holder & Wrench Set - for Land Rover

A splined socket and 12 point wrench designed to allow the differential pinion to be held while the pinion nut is removed or tightened.

## **Additional Information**

- 2 piece set including 1/2"D spline pinion socket with 1/2"D pinion nut wrench.
- Applications include: Range Rover (2013 2016), Range Rover Sport (2014 2016).
- Pinion Nut Wrench also suitable for Discovery (2017 2019).
- Pinion nut wrench equivalent to OEM JLR-205-994, JLR-205-996, BMW 33 5 050.
- · Refer to OEM instructions for torque setting.