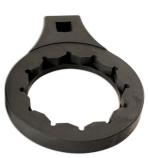

## Differential Pinion Holder & Wrench Set - for Land Rover

A splined socket and 12 point wrench designed to allow the differential pinion to be held while the pinion nut is removed or tightened.

## **Additional Information**

- 2 piece set including 1/2"D spline pinion socket with 1/2"D pinion nut wrench.
- Applications include: Range Rover (2013 2016), Range Rover Sport (2014 2016).
- Pinion Nut Wrench also suitable for Discovery (2017 2019).
- Pinion nut wrench equivalent to OEM JLR-205-994, JLR-205-996, BMW 33 5 050.
- · Refer to OEM instructions for torque setting.