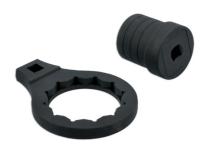

## Differential Pinion Holder & Wrench Set - for Land Rover

A splined socket and 12 point wrench designed to allow the differential pinion to be held while the pinion nut is removed or tightened.

## **Additional Information**

- 2 piece set including 1/2"D spline pinion socket with 1/2"D pinion nut wrench.
- Applications include: Range Rover (2013 2016), Range Rover Sport (2014 2016).
- Pinion Nut Wrench also suitable for Discovery (2017 2019).
- Pinion nut wrench equivalent to OEM JLR-205-994, JLR-205-996, BMW 33 5 050.
- · Refer to OEM instructions for torque setting.