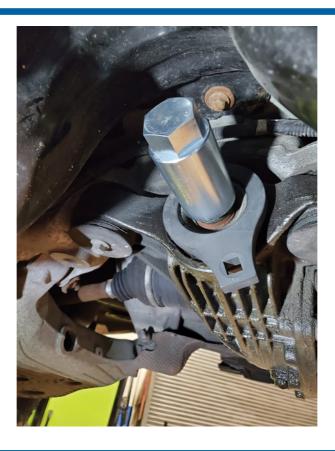

## Differential Pinion Holder & Wrench Set - for Land Rover

A splined socket and 12 point wrench designed to allow the differential pinion to be held while the pinion nut is removed or tightened.

## **Additional Information**

- 2 piece set including 1/2"D spline pinion socket with 1/2"D pinion nut wrench.
- Applications include: Range Rover (2013 2016), Range Rover Sport (2014 2016).
- Pinion Nut Wrench also suitable for Discovery (2017 2019).
- Pinion nut wrench equivalent to OEM JLR-205-994, JLR-205-996, BMW 33 5 050.
- · Refer to OEM instructions for torque setting.