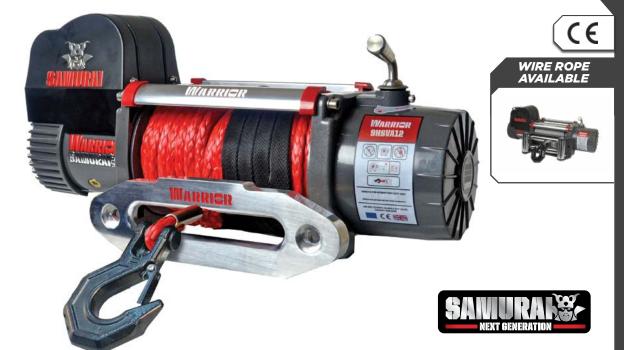

# 9500HS SANURAI HIGH SPEED WINCHES

Our premium "Next Generation" Samurai range are even faster, with a lower current draw and now boast a revolutionary external brake, more capable of load holding & lowering, as well as ensuring there's no heat build up in the drum, perfect for Armortek Ropes. The Samurai HS (High Speed) is fully sealed with an unbeatable line Speed of 40 ft/min.