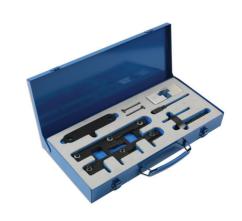

## Timing Tool Kit - for Land Rover TDV8 4.4L

Developed to allow the safe removal and replacement of the camshaft drive chains and check the engine timing on the Range Rover and Range Rover Sport 4.4L diesel engines.