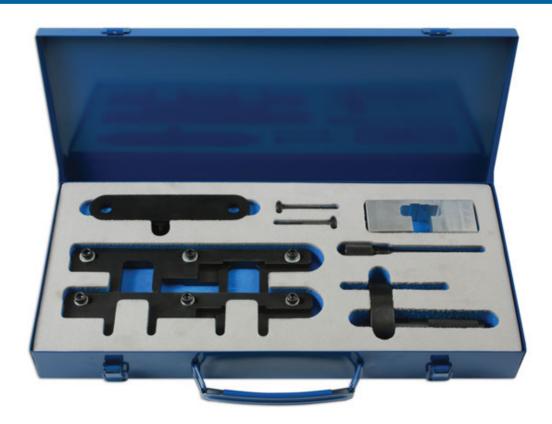

## Timing Tool Kit - for Land Rover TDV8 4.4L

Developed to allow the safe removal and replacement of the camshaft drive chains and check the engine timing on the Range Rover and Range Rover Sport 4.4L diesel engines.

## **Additional Information**

- Applications include: Range Rover (from 2010) and Range Rover Sport (from 2014).
- Engine codes include: 448DT (Diesel V8 4.4L).
- Equivalent to OEM Tools: JLR 303-1620, 303-1568, 303-1243, 303-1571.
- For Land Rover TDV8 3.6L, see Laser Part No. 6236.
- Unique camshaft timing tool design EU Registered Design. Made in Sheffield.