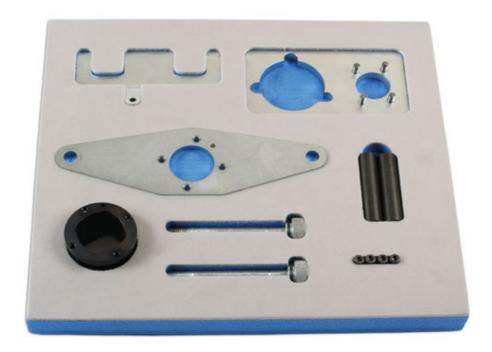

## **Timing Tool Kit - for JLR 2.0 Diesel AJ200**

Developed for the latest 2.0L diesel engine from JLR. The kit contains all the essential components required to lock the new JLR 2.0L "Ingenium" Diesel Engines in their "timed" position so that the engine timing chain can be safely removed and replaced and the engine timing checked.

## **Additional Information**

- Vehicle applications include: Jaguar E-Pace (from 2017), F-Pace (from 2016), XE (from 2015), XF (from 2015). Land Rover Discovery (from 2017), Discovery Sport (2015 - 2019), Range Rover Evoque (2015 - 2019), Range Rover Sport (2016 - 2018) & Range Rover Velar (from 2017).
- For locking the engine into the timed position so the engine timing chain can be removed/replaced and the engine timing checked. Should be used with fuel pump locking tool, Laser Part No. 7431.
- Engine codes: AJ-200D, 204DT, 204DTA; AJ200D, AJ200, 204DTA, 204DTD.
- Equivalent to OEM JLR-303-1625, JLR-303-1631, JLR-303-1630,
- · Made in Sheffield.