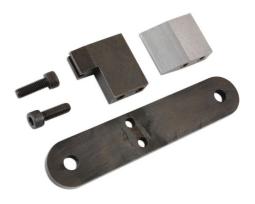

## Flywheel Locking Tool Set - for JLR

This kit has the required tools to lock and hold the crankshaft to allow the crankshaft front pulley bolt to be loosened or tightened. Designed to combine the 2 possible tools used to lock these engines in one tool using a shared backing plate.

## **Additional Information**

- · Locks the Flywheel of the engines listed when removing or replacing the front pulley bolt
- Applications include Jaguar F-Type, XF, XFR/S, XJ, XJR, XK8, XKR and Land Rover Discovery 4, Discovery, Range Rover and Range Rover Sport

LASER Kamasa Gunson Connect

- Engine Codes: 5.0lt AJ-133, 508PS/508PN,
- The tool covers both 303-1304 and 303-1448 OEM tools -For engine timing tool kit Laser 7051
- Made in Sheffield

http://lasertools.co.uk/product/7059