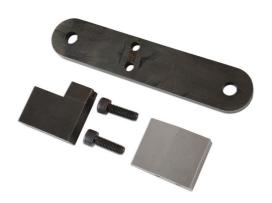

## Flywheel Locking Tool Set - for JLR

This kit has the required tools to lock and hold the crankshaft to allow the crankshaft front pulley bolt to be loosened or tightened. Designed to combine the 2 possible tools used to lock these engines in one tool using a shared backing plate.

## **Additional Information**

- · Locks the Flywheel of the engines listed when removing or replacing the front pulley bolt
- Applications include Jaguar F-Type, XF, XFR/S, XJ, XJR, XK8, XKR and Land Rover Discovery 4, Discovery, Range Rover and Range Rover Sport

LASER Kamasa Gunson Connect

- Engine Codes: 5.0lt AJ-133, 508PS/508PN,
- The tool covers both 303-1304 and 303-1448 OEM tools -For engine timing tool kit Laser 7051
- Made in Sheffield

http://lasertools.co.uk/product/7059