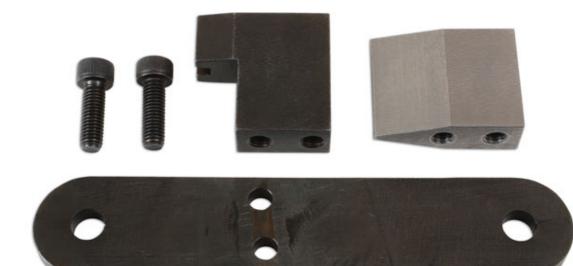

## Flywheel Locking Tool Set - for JLR

This kit has the required tools to lock and hold the crankshaft to allow the crankshaft front pulley bolt to be loosened or tightened. Designed to combine the 2 possible tools used to lock these engines in one tool using a shared backing plate.

## **Additional Information**

- · Locks the Flywheel of the engines listed when removing or replacing the front pulley bolt
- Applications include Jaguar F-Type, XF, XFR/S, XJ, XJR, XK8, XKR and Land Rover Discovery 4, Discovery, Range Rover and Range Rover Sport

LASER Kamasa Gunson Connect

- Engine Codes: 5.0lt AJ-133, 508PS/508PN,
- The tool covers both 303-1304 and 303-1448 OEM tools -For engine timing tool kit Laser 7051
- Made in Sheffield

http://lasertools.co.uk/product/7059