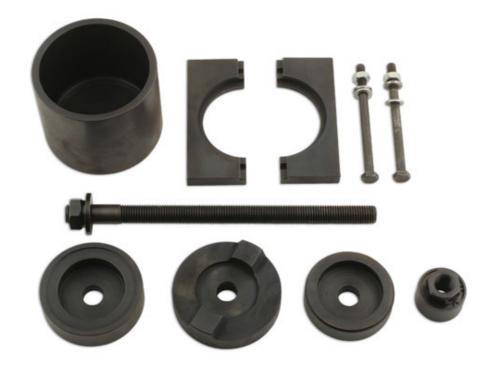

## Front Suspension Lower Arm Rear Bush Tool - for Land

Part of a range of vehicle specific tools, for the removal and fitting of bushes and ball joints, without having to remove suspension legs, subframes, wishbones, trailing arms etc from the vehicle. Designed to be used in-situ, although many can also be used in a workshop press if circumstances require.

## **Additional Information**

- Applications: Land Rover Discovery 3 & 4 (from 2004), Range Rover Sport (from 2005).
- Equivalent to OEM 204-535A (designed for OEM Hydro Bushes RBX500291).
- Use with Ratchet Ring Spanner Flexi Head 24mm (Part No. 5753).