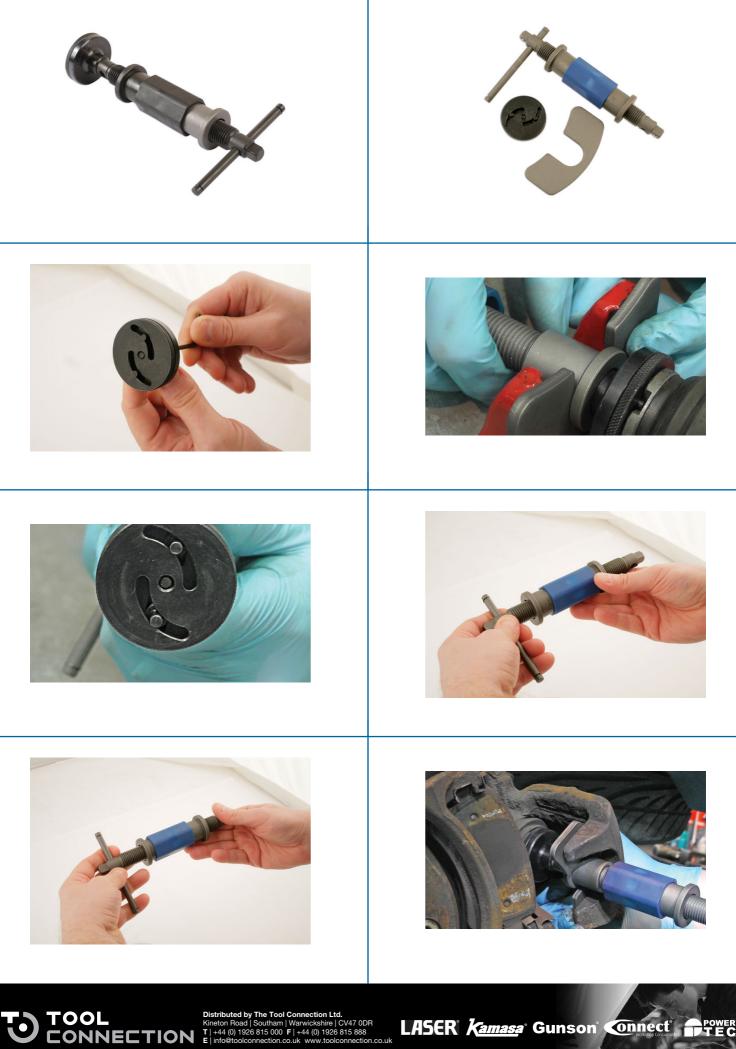

## Adjustable Brake Caliper Rewind Tool Kit

Adjustable brake rewind tool with threaded screw for left and right threads - fits over 1500 cars.

## **Additional Information**

- For rewinding the brake piston back into the caliper.
- · Adjustable adaptor fits 1000s of vehicles.
- Innovative left and right screw thread that increases the number of vehicles it can be used on currently over 1500 vehicles.
- Pins will take up to 50Nm torque. Replacement pins Part No 5789.
- · Adaptor designed and made in Sheffield.