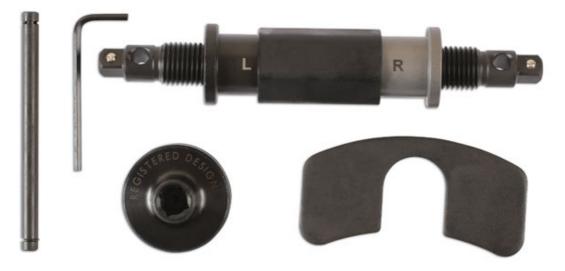

## Adjustable Brake Caliper Rewind Tool Kit

Adjustable brake rewind tool with threaded screw for left and right threads - fits over 1500 cars.

## **Additional Information**

- For rewinding the brake piston back into the caliper.
- · Adjustable adaptor fits 1000s of vehicles.
- Innovative left and right screw thread that increases the number of vehicles it can be used on currently over 1500 vehicles.
- Pins will take up to 50Nm torque. Replacement pins Part No 5789.
- · Adaptor designed and made in Sheffield.