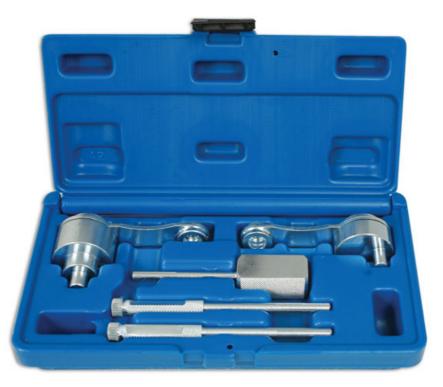

## **Timing Tool Kit - for JLR V6**

Engine timing kit designed to allow timing belt replacement on the Jaguar Land Rover TDV6 2.7L & 3.0L diesel engines found in the Land Rover, Range Rover and Jaguar ranges from 2004.

## **Additional Information**

- Timing pins for Land Rover Discovery 2.7 TDV6, Range Rover Sport 2.7 TDV6 and Jaguar S Type TDVi with V6 engines with automatic and manual transmissions.
- Engine Code 276DT 2004-2007 and 306DT. •
- Flywheel Locking Tools OEM 303-1117 (Automatic Transmission) 303-1116 (Manual Transmission).
- Camshaft Sprocket aligning tool 303-1132.
- Camshaft sprocket timing pins 303-1126.