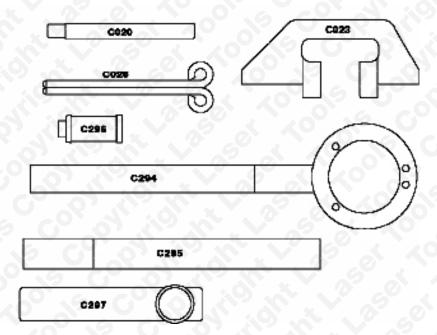

# **Engine Timing Tool Kit BMW, Land Rover and Vauxhall/Opel 2.5 TD5 Engines**

| Code No | Description                       | OEM<br>Number                    | Vehicle                                                                                 | Engine Code                      |
|---------|-----------------------------------|----------------------------------|-----------------------------------------------------------------------------------------|----------------------------------|
| C020    | Flywheel Timing Pin               | KM 813<br>LRT 12-108<br>11 2 300 | Vauxhall Omega-B<br>2.5D Turbo<br>Range Rover 2.5D<br>Turbo<br>BMW 525td/tds,<br>725tds | 25/DT, X25DT<br>25 6D<br>25 6T 1 |
| C023    | Camshaft Alignment Tool - Diesel  | KM 811<br>LRT 112<br>11 3 320    | Vauxhall Omega-B<br>2.5D Turbo<br>Range Rover 2.5D<br>Turbo<br>BMW 525td/tds,<br>725tds | 25/DT, X25DT<br>25 6D<br>25 6T 1 |
| C030    | Timing Chain Tensioner<br>Pin x 2 | KM 823<br>LRT 12-114<br>11 3 340 | Vauxhall Omega-B<br>2.5D Turbo<br>Range Rover 2.5D<br>Turbo<br>BMW 525td/tds,<br>725tds | 25/DT, X25DT<br>25 6D<br>25 6T 1 |
| C294    | Crankshaft Holding Tool           | KM 819                           | Vauxhall Omega-B<br>2.5D Turbo                                                          | 25/DT, X25DT                     |
| C295    | Timing Chain Compressor           | KM 822<br>LRT 12-115<br>11 3 360 | Vauxhall Omega-B<br>2.5D Turbo<br>Range Rover 2.5D<br>Turbo<br>BMW 525td/tds,<br>725tds | 25/DT, X25DT<br>25 6D<br>25 6T 1 |
| C296    | Injection Pump Puller             | KM 825<br>LRT 12-119<br>13 5 120 | Vauxhall Omega-B<br>2.5D Turbo<br>Range Rover 2.5D<br>Turbo<br>BMW 525td/tds,<br>725tds | 25/DT, X25DT<br>25 6D<br>25 6T 1 |
| C297    | Injection Pump Shaft Lever        | KM826                            | Vauxhall Omega-B<br>2.5D Turbo                                                          | 25/DT, X25DT                     |