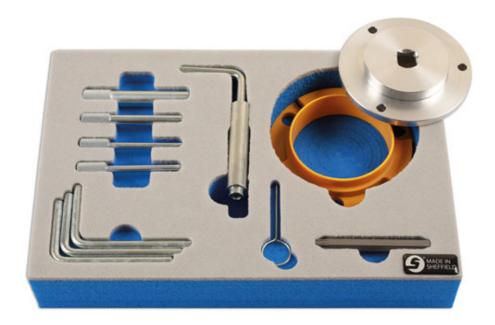

## **Timing Tool Kit - for Ford**

This kit was developed to remove and replace the timing chain or timing belts found on the Ford Duratorg range of engines as well as PSA and Ford 2.0L & 2.4L engines. In addition to the engine timing tools, the kit also includes the special tools required to enable the high pressure diesel pump to be removed without disturbing the timing chain.

## **Additional Information**

- Timing tool kit for Ford Duratorq engines including timing pump removal and installation tools for 2.0, 2.4.
- For engines built from 2002 2010.
- Includes camshaft/crankshaft sprocket alignment pin, chain tensioner, fuel pump cover removal tool and fuel injection pump sprocket locking tool.
- Supplied in foam tray. For 1.4L, 1.5L & 1.6L TDCi, please see Laser Part No. 4145.
- Metal case available Part No. 4536. Made in Sheffield.