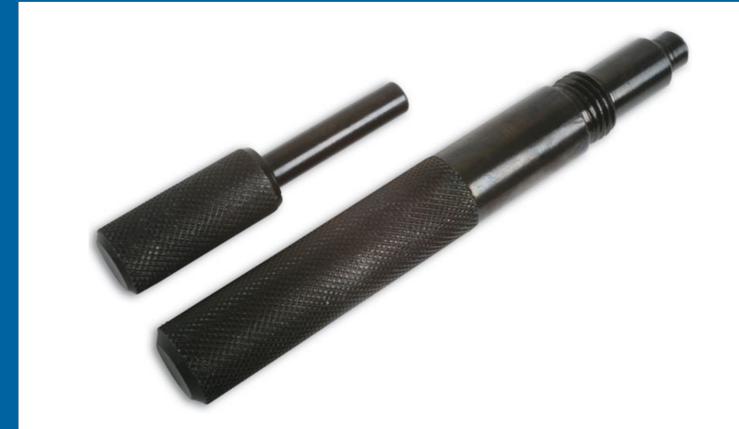

## Timing Pins - for Land Rover TD5

A simple but effective kit providing the 2 main tools required for timing the Land Rover TD5 engines found in the Defender & Discovery II from 1999 to 2007.

## **Additional Information**

- · Camshaft/crankshaft timing pins OEM Ref. LRT 12-058
- Flywheel locking pin OEM Ref. LRT 12-158
- For Defender, Discovery II with engine codes 10P, 15P, 16P (1999-2007)
- · Chain engines