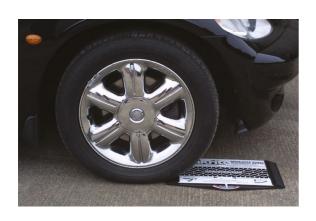

## **Trakrite Wheel Alignment Gauge**

Trakrite is the simplest, most accurate device for checking the wheel alignment of cars, light commercial and vintage vehicles. Properly aligned wheels improve a car's handling, safety and fuel economy and reduce tyre wear. Trakrite makes it is easy to check wheel tracking. Simply drive slowly over the ramp, with the wheels in their straight ahead position and the roller mounted top plate will move to show any toe in or toe out issues. The dial indicator is easy to read and clearly shows the degree of any misalignment. Tracking angles can also be modified to obtain a specific handling characteristic, which can be useful for motorsport and off-road applications. An essential tool for simple and accurate wheel alignment checks and maintenance. Suitable for the professional user, fleet operator or private motorist.