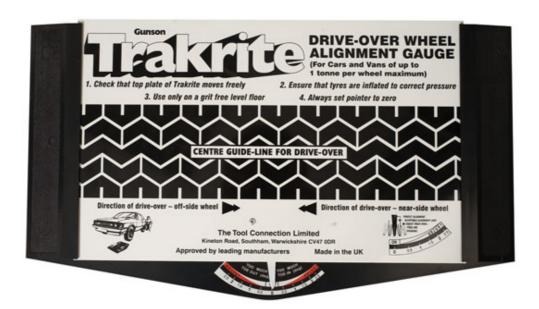

## **Trakrite Wheel Alignment Gauge**

Trakrite is the simplest, most accurate device for checking the wheel alignment of cars, light commercial and vintage vehicles. Properly aligned wheels improve a car's handling, safety and fuel economy and reduce tyre wear. Trakrite makes it is easy to check wheel tracking. Simply drive slowly over the ramp, with the wheels in their straight ahead position and the roller mounted top plate will move to show any toe in or toe out issues. The dial indicator is easy to read and clearly shows the degree of any misalignment. Tracking angles can also be modified to obtain a specific handling characteristic, which can be useful for motorsport and off-road applications. An essential tool for simple and accurate wheel alignment checks and maintenance. Suitable for the professional user, fleet operator or private motorist.

## Additional Information

- Checks the alignment of steering wheels on cars & light commercial vehicles.
- · Easy and simple to operate with no technical knowledge needed. Tests accuracy in only 5 minutes.
- A roller bearing platform over which one front wheel is slowly driven with the wheels in their straight ahead position.
- · Can be used to track both front drive wheels & rear wheels.
- · Weight: 1kg; width: 270mm; length: 470mm; height: 20mm.