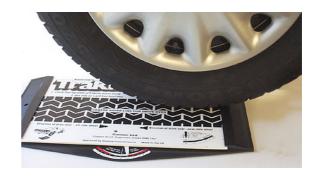

## **Trakrite Wheel Alignment Gauge**

Trakrite is the simplest, most accurate device for checking the wheel alignment of cars, light commercial and vintage vehicles. Properly aligned wheels improve a car's handling, safety and fuel economy and reduce tyre wear. Trakrite makes it is easy to check wheel tracking. Simply drive slowly over the ramp, with the wheels in their straight ahead position and the roller mounted top plate will move to show any toe in or toe out issues. The dial indicator is easy to read and clearly shows the degree of any misalignment. Tracking angles can also be modified to obtain a specific handling characteristic, which can be useful for motorsport and off-road applications. An essential tool for simple and accurate wheel alignment checks and maintenance. Suitable for the professional user, fleet operator or private motorist.

## Additional Information

- Checks the alignment of steering wheels on cars & light commercial vehicles.
- · Easy and simple to operate with no technical knowledge needed. Tests accuracy in only 5 minutes.
- A roller bearing platform over which one front wheel is slowly driven with the wheels in their straight ahead position.
- · Can be used to track both front drive wheels & rear wheels.
- · Weight: 1kg; width: 270mm; length: 470mm; height: 20mm.