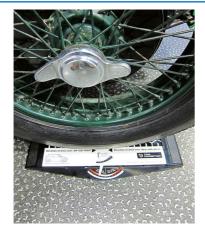

## **Trakrite Wheel Alignment Gauge**

Trakrite is the simplest, most accurate device for checking the wheel alignment of cars, light commercial and vintage vehicles. Properly aligned wheels improve a car's handling, safety and fuel economy and reduce tyre wear. Trakrite makes it is easy to check wheel tracking. Simply drive slowly over the ramp, with the wheels in their straight ahead position and the roller mounted top plate will move to show any toe in or toe out issues. The dial indicator is easy to read and clearly shows the degree of any misalignment. Tracking angles can also be modified to obtain a specific handling characteristic, which can be useful for motorsport and off-road applications. An essential tool for simple and accurate wheel alignment checks and maintenance. Suitable for the professional user, fleet operator or private motorist.

## Additional Information

- Checks the alignment of steering wheels on cars & light commercial vehicles.
- · Easy and simple to operate with no technical knowledge needed. Tests accuracy in only 5 minutes.
- A roller bearing platform over which one front wheel is slowly driven with the wheels in their straight ahead position.
- · Can be used to track both front drive wheels & rear wheels.
- · Weight: 1kg; width: 270mm; length: 470mm; height: 20mm.